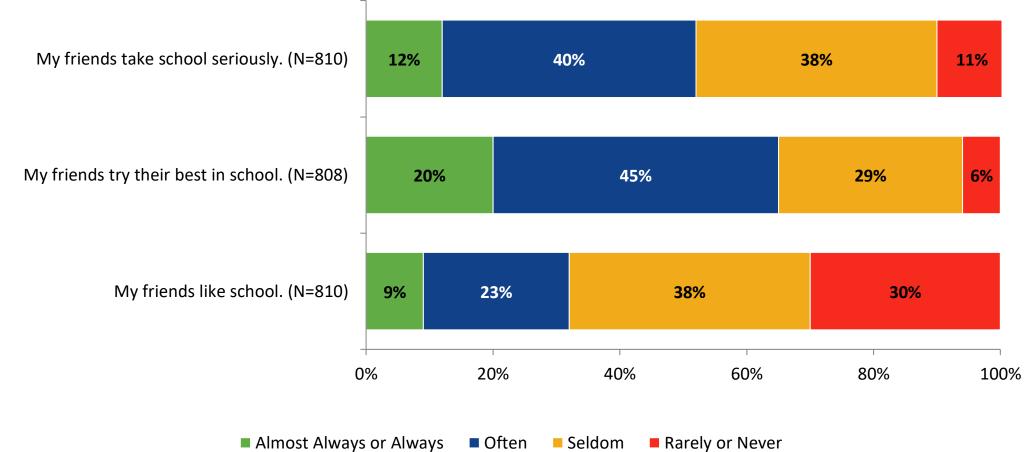

## **Perceptions of Peers**

How frequently do you feel the following statements are true?