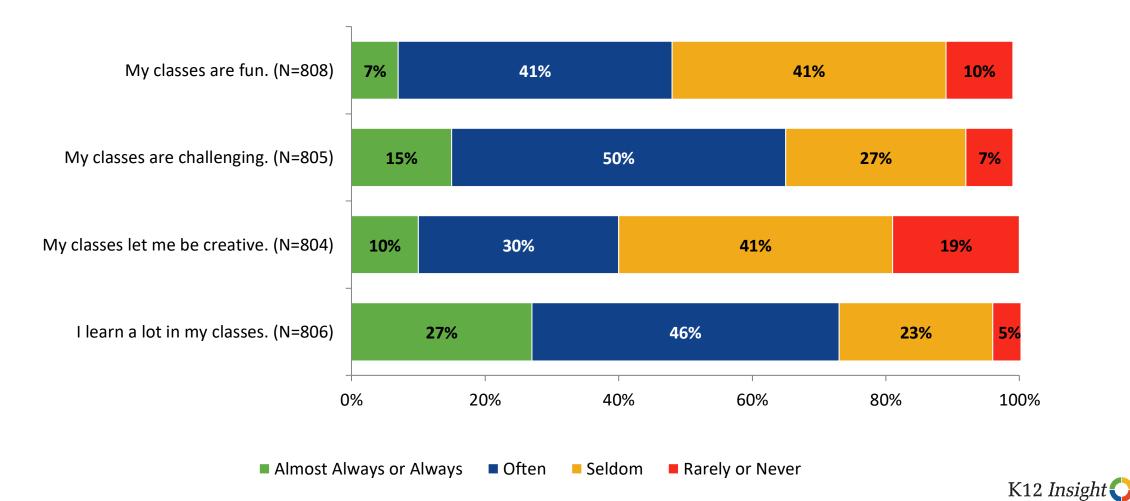

# **Class Experience**

How frequently do you feel the following statements are true?