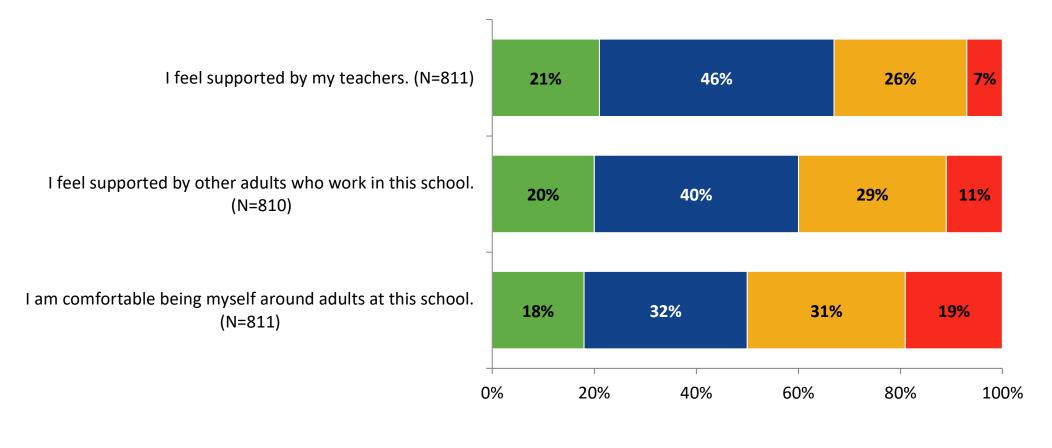

# **Relationships with Adults**

How frequently do you feel the following statements are true?