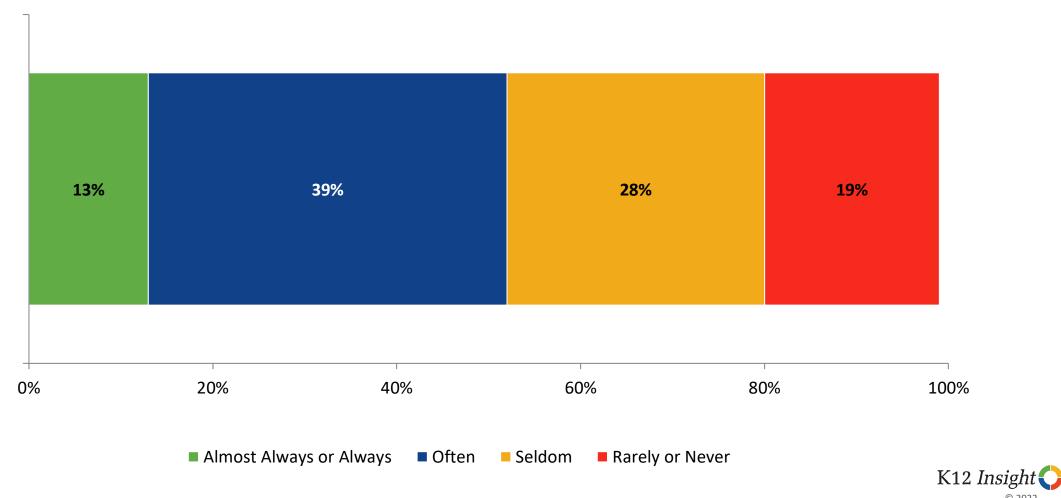

## **Like School**

How frequently do you feel the following statement is true? **Generally, I like school.** (N=812)