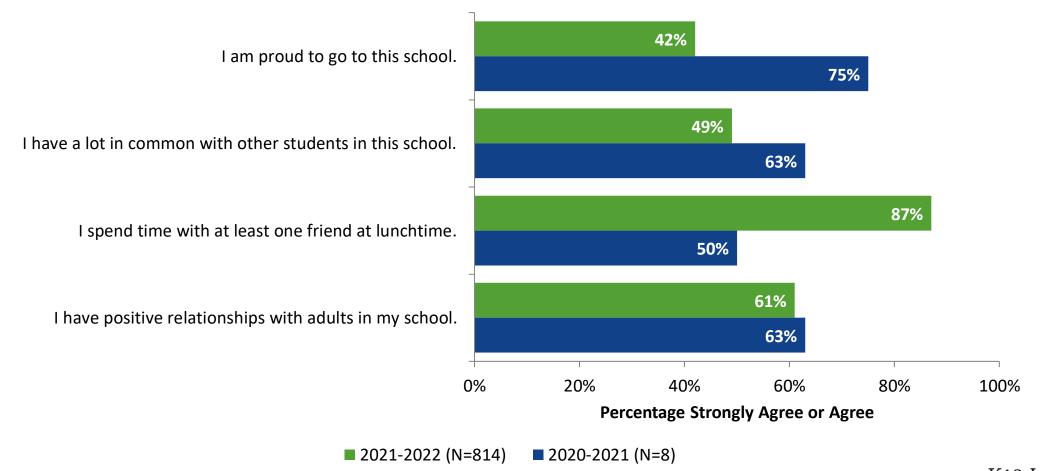

#### **Overall Engagement: Comparison Over Time**

Please rate how strongly you agree or disagree with the following statements.

<sup>5</sup> Answer options: Strongly Agree, Agree, Neither Agree nor Disagree, Disagree, Strongly Agree

## **Overall Engagement: Comparison Over Time (Continued)**

Please rate how strongly you agree or disagree with the following statements.

<sup>6</sup> Answer options: Strongly Agree, Agree, Neither Agree nor Disagree, Disagree, Strongly Agree