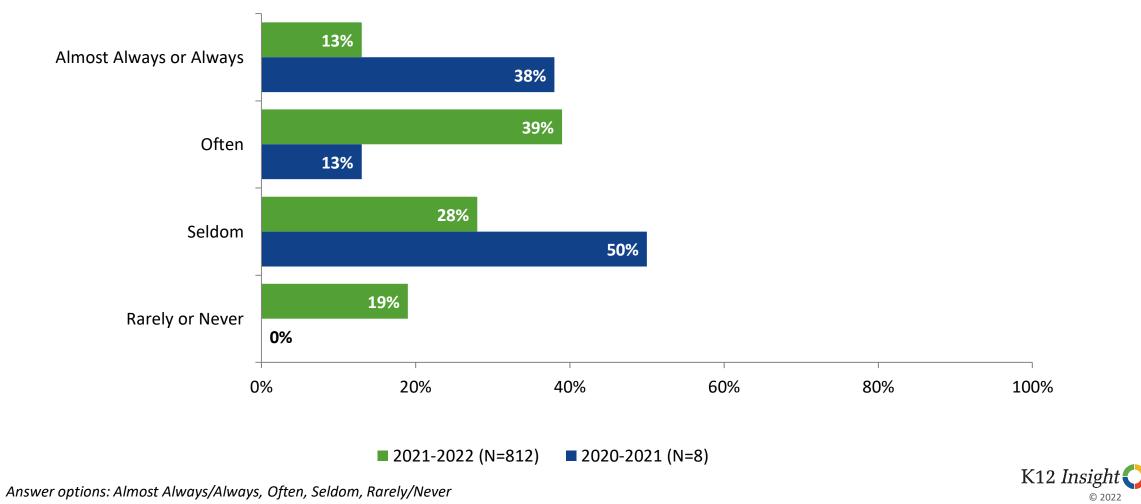

## Like School: Comparison Over Time

How frequently do you feel the following statement is true? Generally, I like school.

8