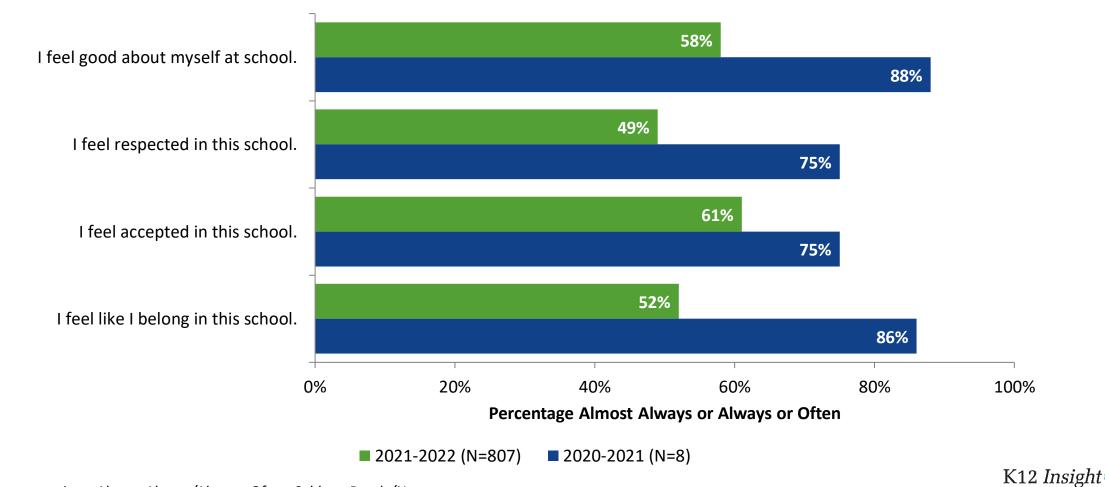

#### Acceptance

How frequently do you feel the following statements are true?

© 2022

26

#### **Acceptance: Comparison Over Time**

How frequently do you feel the following statements are true?

<sup>27</sup> Answer options: Almost Always/Always, Often, Seldom, Rarely/Never