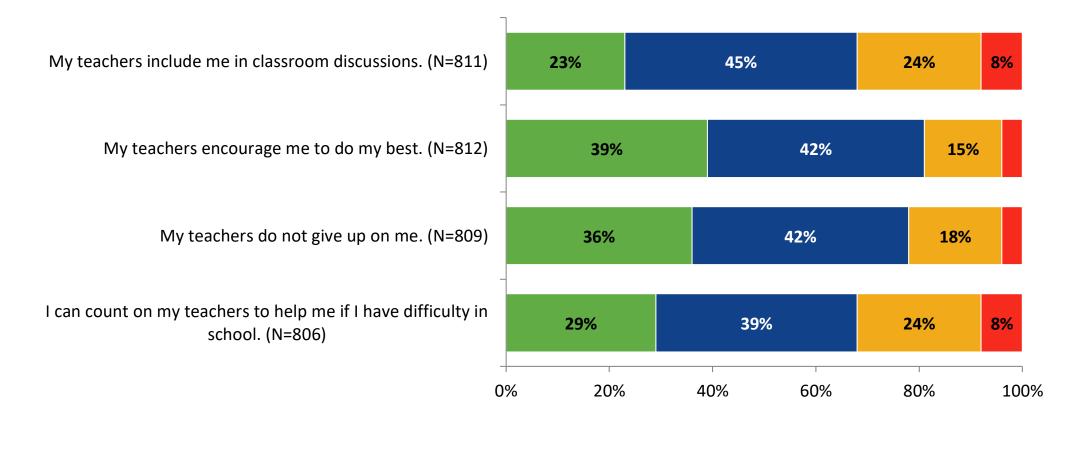

# **Relationships with Adults**

How frequently do you feel the following statements are true?