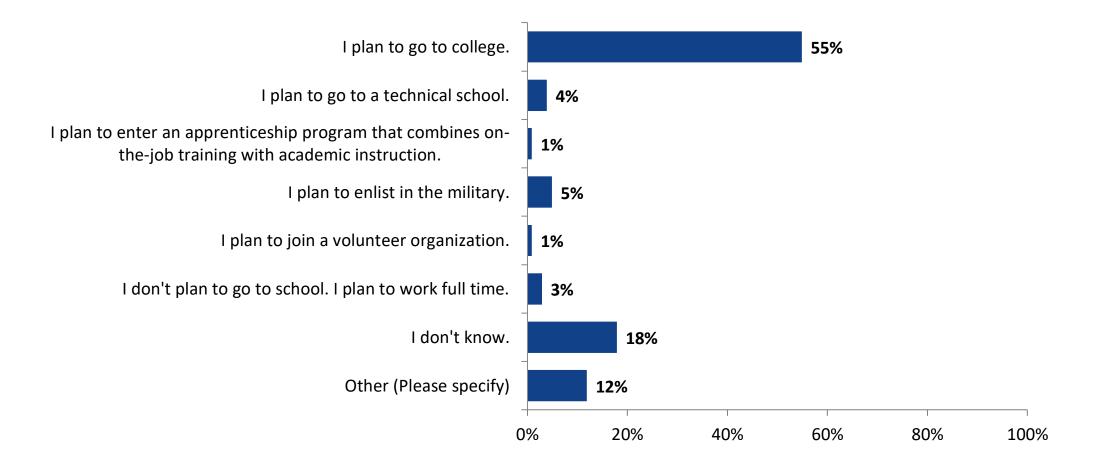

## **Post-High School Plans**

Which of the following best describes your plans for after high school? (N=806)