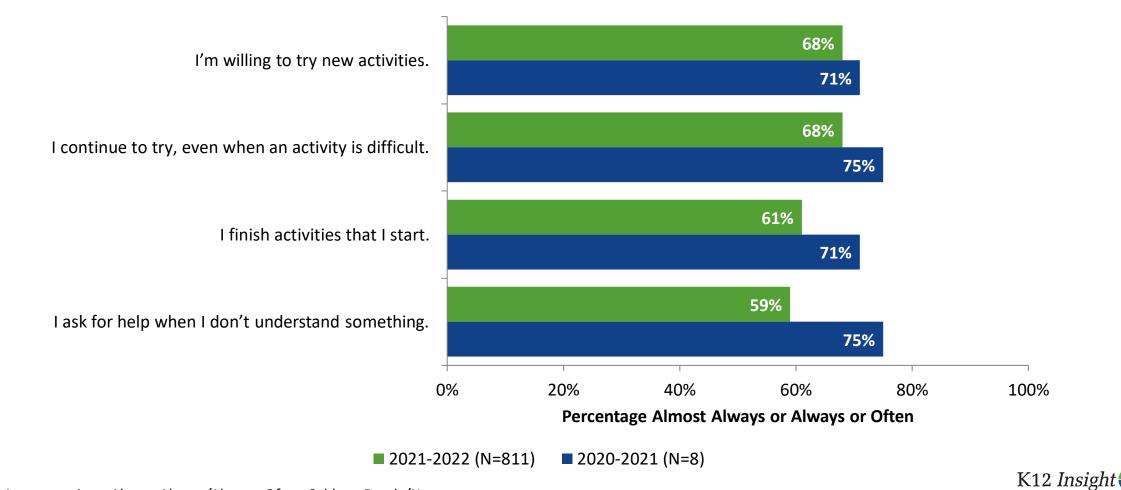

#### Involvement

How frequently do you feel the following statements are true?

Almost Always or Always
Often
Seldom
Rarely or Never

#### **Involvement: Comparison Over Time**

How frequently do you feel the following statements are true?