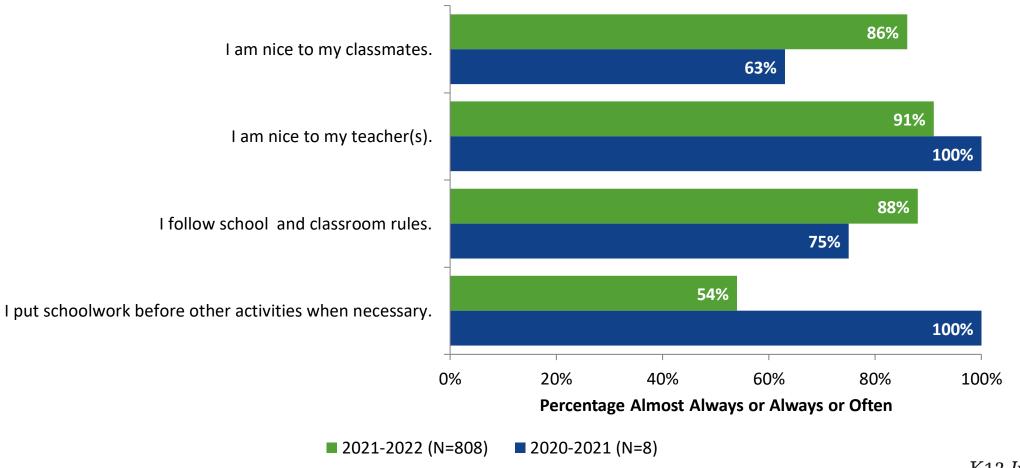

#### Acceptance

How frequently do you feel the following statements are true?

© 2022

26

#### **Acceptance: Comparison Over Time**

How frequently do you feel the following statements are true?

<sup>27</sup> Answer options: Almost Always/Always, Often, Seldom, Rarely/Never