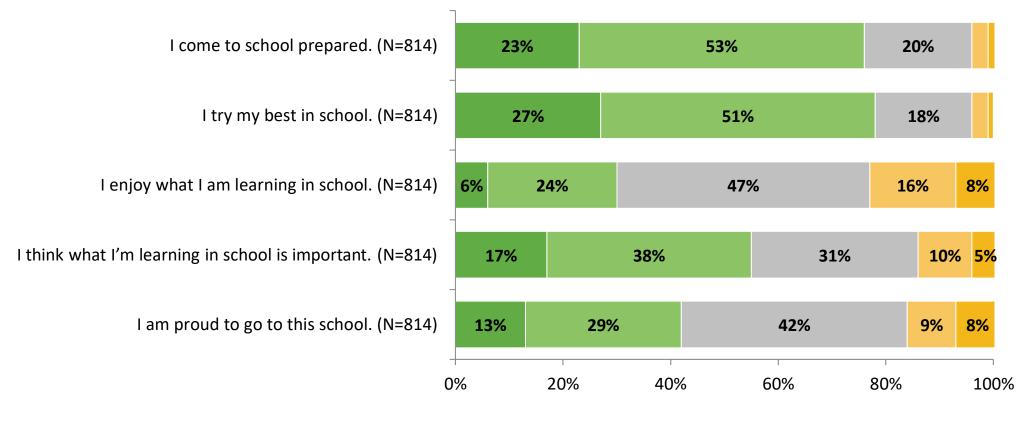

# **Overall Engagement**

Please rate how strongly you agree or disagree with the following statements.

K12 Insight 🔾

# **Overall Engagement (Continued)**

Please rate how strongly you agree or disagree with the following statements.