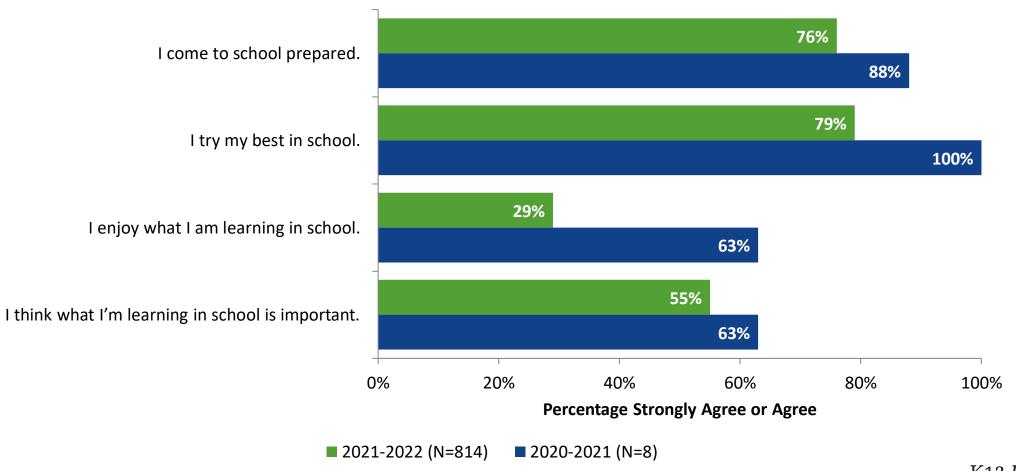

#### **Overall Engagement: Comparison Over Time**

Please rate how strongly you agree or disagree with the following statements.

<sup>5</sup> Answer options: Strongly Agree, Agree, Neither Agree nor Disagree, Disagree, Strongly Agree

## **Overall Engagement: Comparison Over Time (Continued)**

Please rate how strongly you agree or disagree with the following statements.

<sup>6</sup> Answer options: Strongly Agree, Agree, Neither Agree nor Disagree, Disagree, Strongly Agree