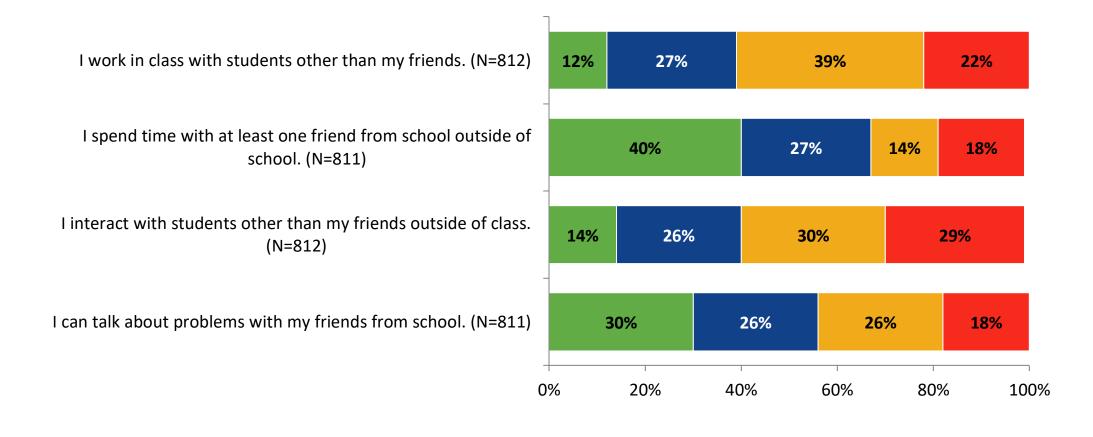

## **Relationships with Peers**

How frequently do you feel the following statement are true?