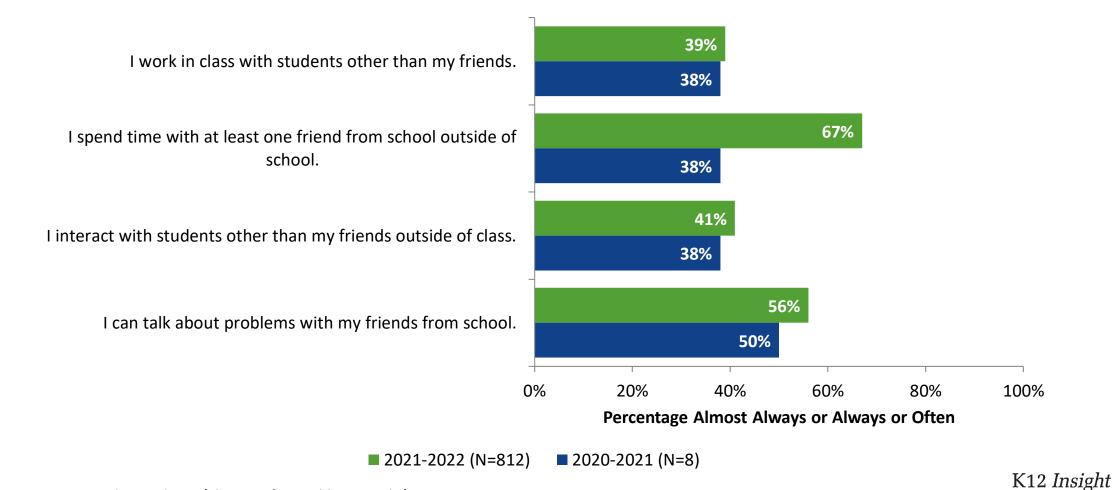

#### **Relationships with Peers: Comparison Over Time**

How frequently do you feel the following statement are true?