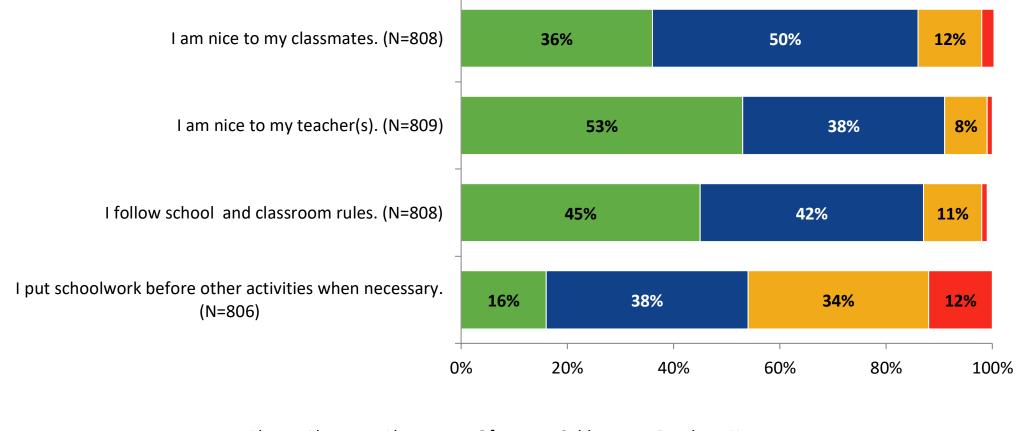

#### Acceptance

How frequently do you feel the following statements are true?

© 2022

26