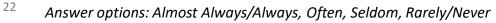

#### **Future Goals**

How frequently do you feel the following statements are true?

Almost Always or Always
Often
Seldom
Rarely or Never

### **Future Goals: Comparison Over Time**

How frequently do you feel the following statements are true?

© 2022

<sup>24</sup> Answer options: Almost Always/Always, Often, Seldom, Rarely/Never