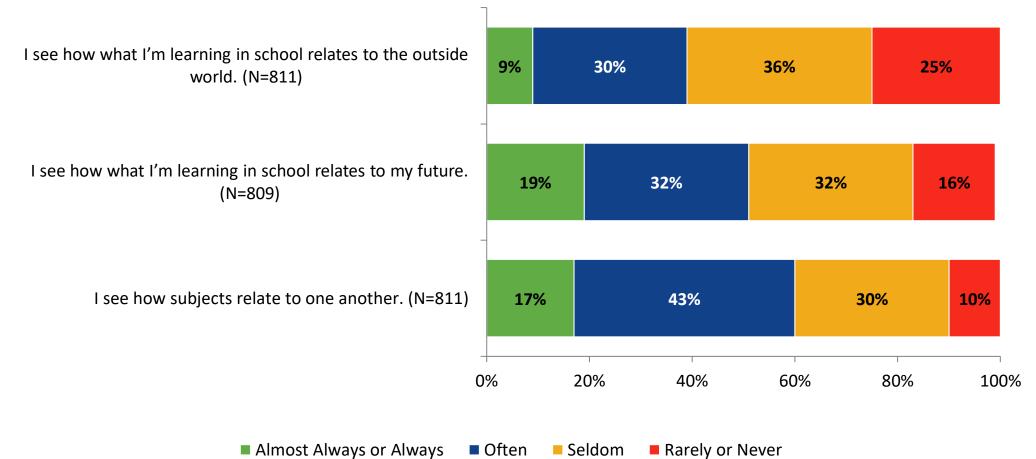

#### Relevance

How frequently do you feel the following statements are true?

K12 Insight 🜔