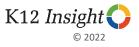

## **Relationships with Adults: Comparison Over Time**

How frequently do you feel the following statements are true?

© 2022

<sup>33</sup> Answer options: Almost Always/Always, Often, Seldom, Rarely/Never