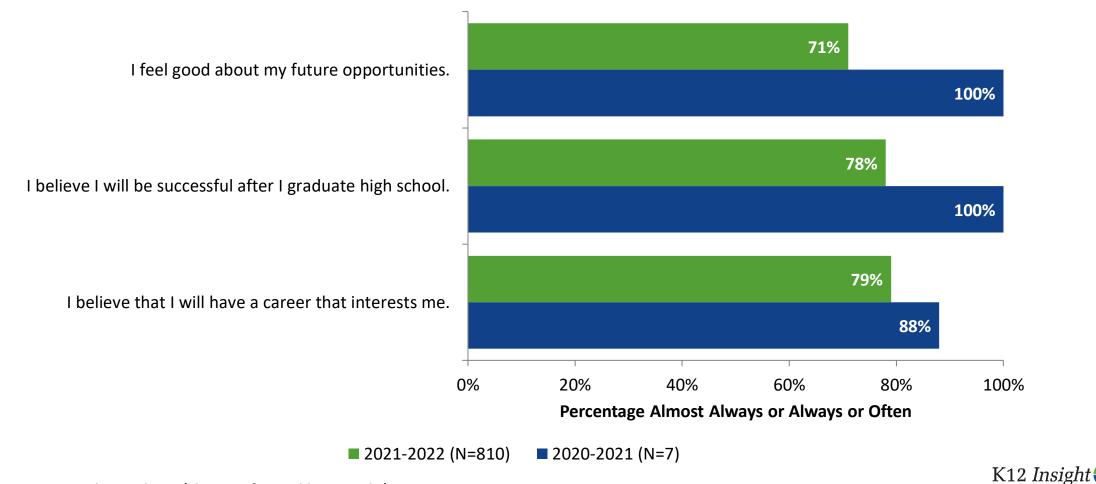

### **Future Goals: Comparison Over Time**

How frequently do you feel the following statements are true?

© 2022

<sup>24</sup> Answer options: Almost Always/Always, Often, Seldom, Rarely/Never