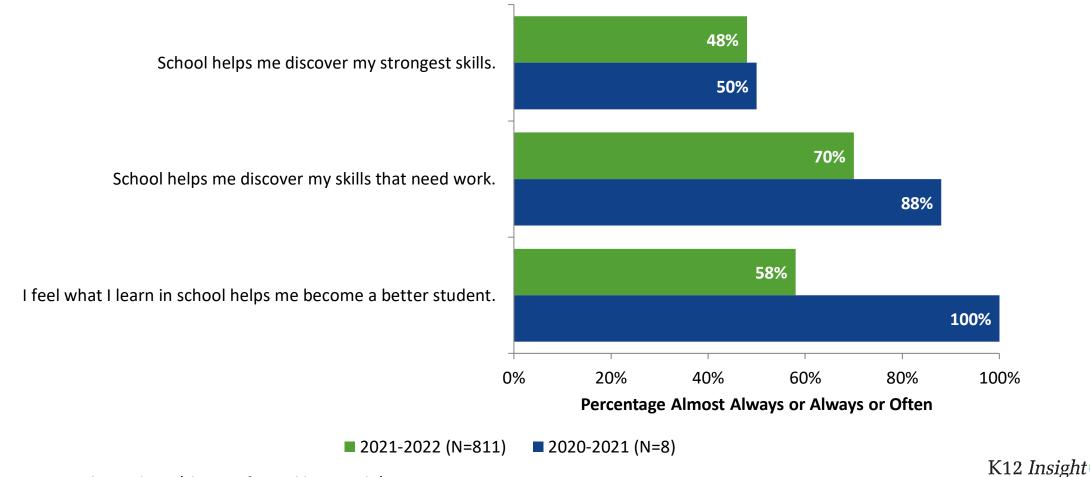

### **Relevance: Comparison Over Time**

How frequently do you feel the following statements are true?

© 2022

<sup>16</sup> Answer options: Almost Always/Always, Often, Seldom, Rarely/Never