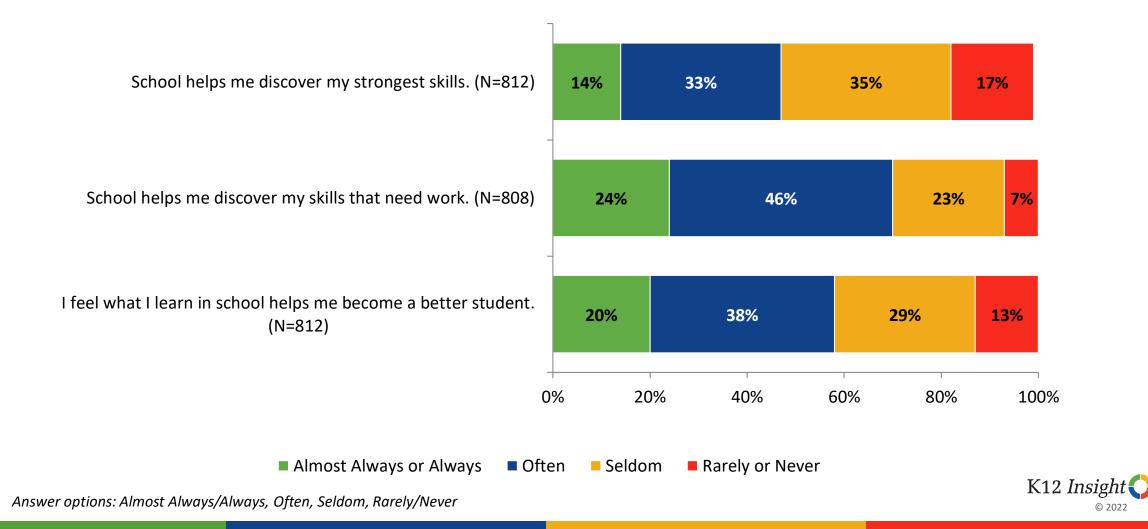

#### Relevance

How frequently do you feel the following statements are true?

K12 Insight 🜔