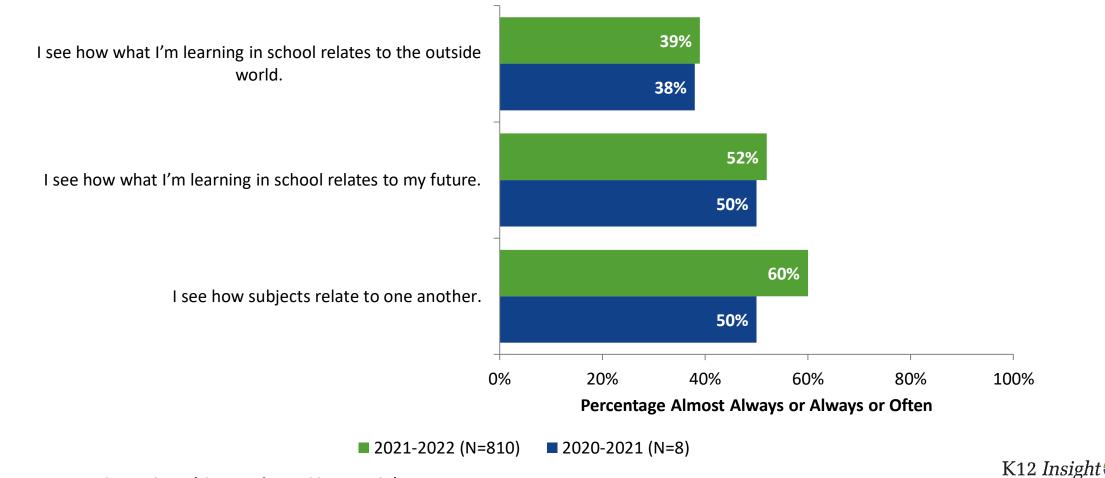

### **Relevance: Comparison Over Time**

How frequently do you feel the following statements are true?

© 2022

<sup>16</sup> Answer options: Almost Always/Always, Often, Seldom, Rarely/Never