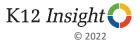

### Grit

#### I'm willing to try new activities. (N=810) 25% 43% 26% **6%** I continue to try, even when an activity is difficult. (N=809) 47% 25% 6% 22% I finish activities that I start. (N=811) **6%** 41% 32% 20% I ask for help when I don't understand something. (N=812) 38% 30% 11% 22% 0% 20% 40% 60% 80% 100%

## **Grit: Comparison Over Time**

How frequently do you feel the following statements are true?

<sup>20</sup> Answer options: Almost Always/Always, Often, Seldom, Rarely/Never