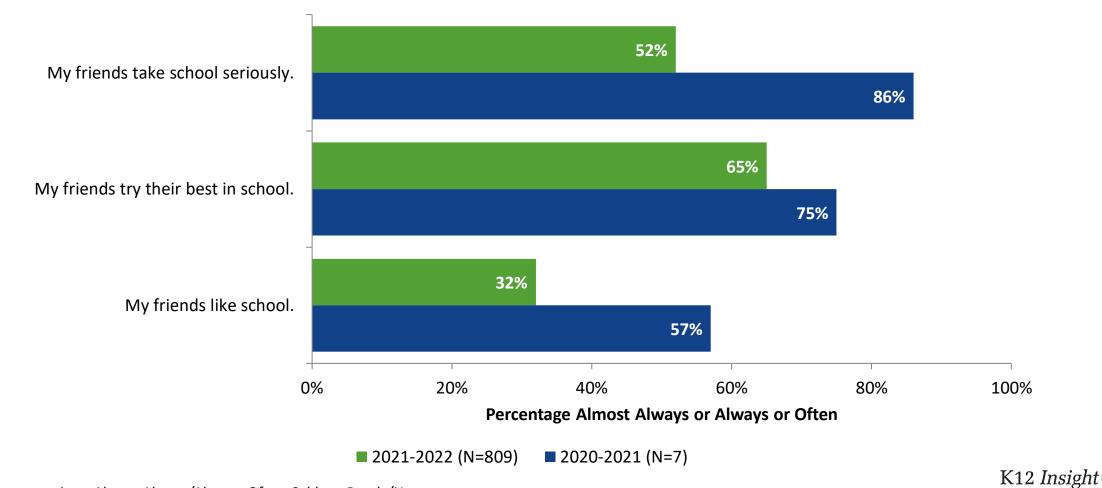

## **Perceptions of Peers**

How frequently do you feel the following statements are true?