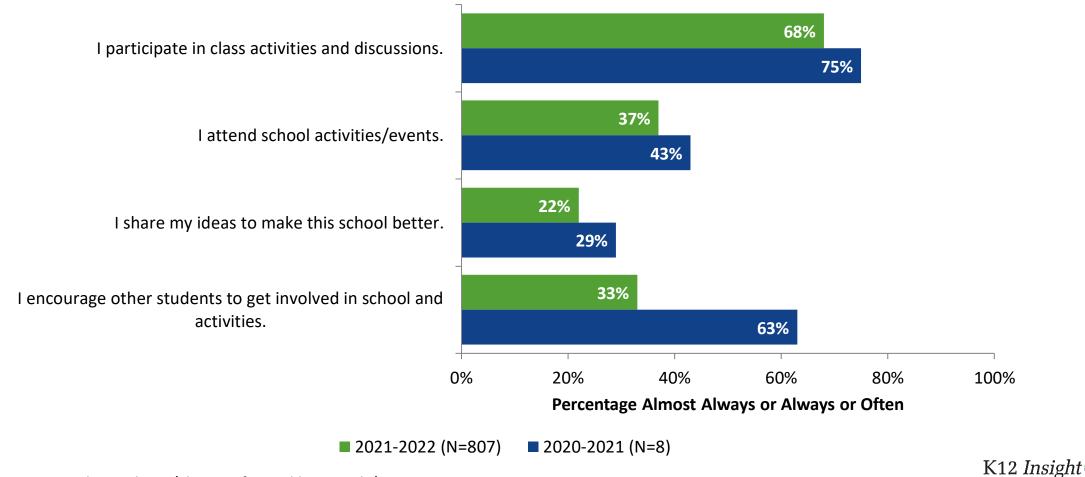

#### Involvement

How frequently do you feel the following statements are true?

Almost Always or Always
Often
Seldom
Rarely or Never

#### **Involvement: Comparison Over Time**

How frequently do you feel the following statements are true?