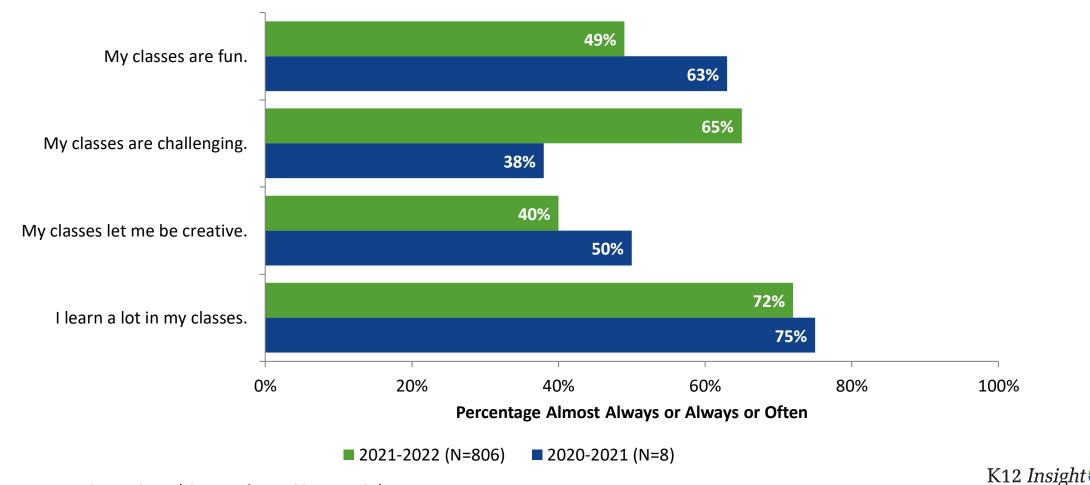

## **Class Experience: Comparison Over Time**

How frequently do you feel the following statements are true?

<sup>10</sup> Answer options: Almost Always/Always, Often, Seldom, Rarely/Never