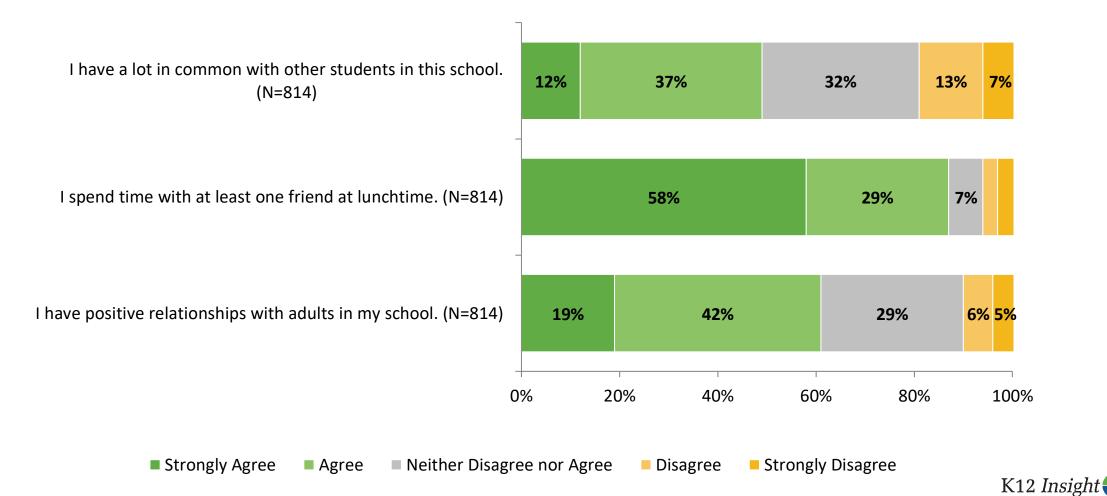

## **Relationships with Peers**

How frequently do you feel the following statement are true?

## **Perceptions of Peers**

How frequently do you feel the following statements are true?

# **Relationships with Adults**

How frequently do you feel the following statements are true?