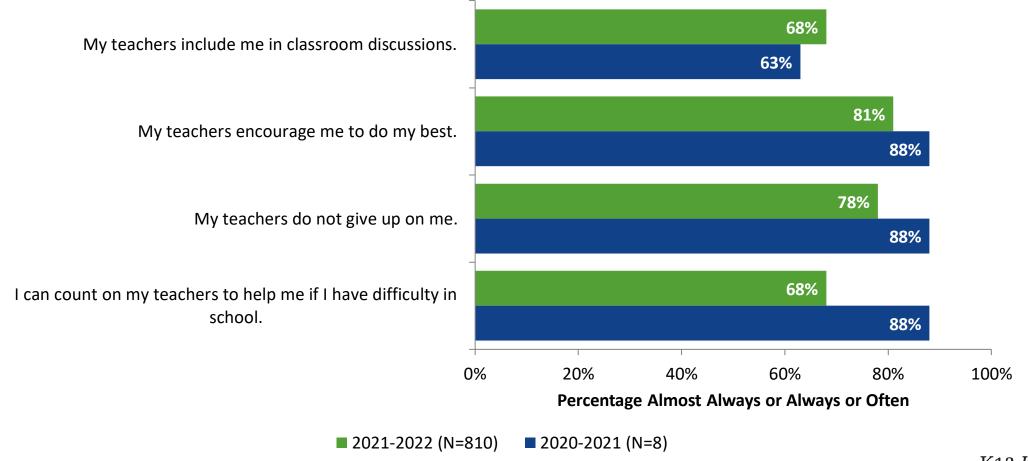

## **Relationships with Adults: Comparison Over Time**

How frequently do you feel the following statements are true?

© 2022

<sup>33</sup> Answer options: Almost Always/Always, Often, Seldom, Rarely/Never